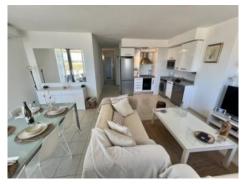

#### **Details:**

This spacious, modern apartment offers an unbeatable combination of comfort and breathtaking sea views.

The elegant, 103 sqm single-level apartment has 3 bedrooms and 2 bathrooms, ideal for a family or for relaxing with friends. Built in 2004, it offers modern amenities and high-quality furnishings, with spacious rooms and ample natural light. With its contemporary design and fully furnished, the apartment can be immediately occupied.

Its open concept, with a fully-equipped kitchen, air conditioning, a video intercom system and a lift in the building provide comfort, security and convenience, and from the balcony and the 9 sqm terrace the morning sunrise can be admired every day.