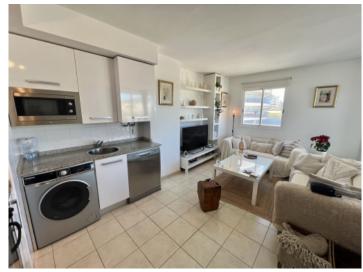

#### **Details:**

This spacious, modern apartment offers an unbeatable combination of comfort and breathtaking sea views.

The elegant, 103 sqm single-level apartment has 3 bedrooms and 2 bathrooms, ideal for a family or for relaxing with friends. Built in 2004, it offers modern amenities and high-quality furnishings, with spacious rooms and ample natural light. With its contemporary design and fully furnished, the apartment can be immediately occupied.

Its open concept, with a fully-equipped kitchen, air conditioning, a video intercom system and a lift in the building provide comfort, security and convenience, and from the balcony and the 9 sqm terrace the morning sunrise can be admired every day.