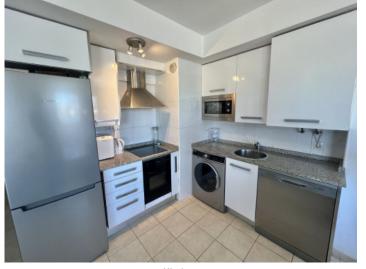

#### **Details:**

This spacious, modern apartment offers an unbeatable combination of comfort and breathtaking sea views.

The elegant, 103 sqm single-level apartment has 3 bedrooms and 2 bathrooms, ideal for a family or for relaxing with friends. Built in 2004, it offers modern amenities and high-quality furnishings, with spacious rooms and ample natural light. With its contemporary design and fully furnished, the apartment can be immediately occupied.

Its open concept, with a fully-equipped kitchen, air conditioning, a video intercom system and a lift in the building provide comfort, security and convenience, and from the balcony and the 9 sqm terrace the morning sunrise can be admired every day.