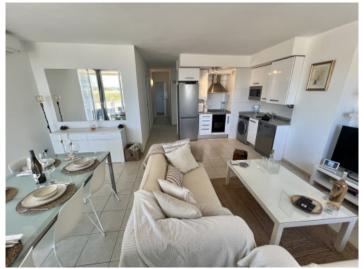

#### **Details:**

This spacious, modern apartment offers an unbeatable combination of comfort and breathtaking sea views.

The elegant, 103 sqm single-level apartment has 3 bedrooms and 2 bathrooms, ideal for a family or for relaxing with friends. Built in 2004, it offers modern amenities and high-quality furnishings, with spacious rooms and ample natural light. With its contemporary design and fully furnished, the apartment can be immediately occupied.

Its open concept, with a fully-equipped kitchen, air conditioning, a video intercom system and a lift in the building provide comfort, security and convenience, and from the balcony and the 9 sqm terrace the morning sunrise can be admired every day.

Terrace

Dining area

Kitchen

All information is correct to the best of our knowledge. Errors and prior sale excepted. This prospectus is purely for information purposes. Only the notarized deed of sale is legally binding.