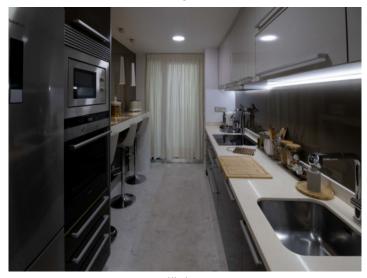

The separate, modern kitchen has high-quality appliances and a breakfast bar. There is also a separate utility room with washing machine, dryer and additional storage space. The private balcony offers magnificent views of the Mediterranean.

**Location & surrounding area:** 

Large pool

Living area

Living area

Kitchen

Kitchen

Bedroom

One of 2 bedrooms