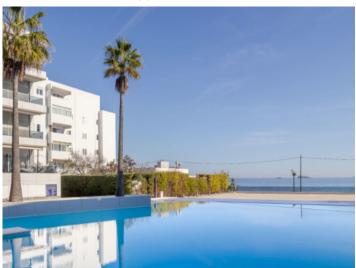

The communal outdoor area includes a beautiful garden as well as a private beach overlooking Playa en Bossa. The residential building and outdoor areas are fully fenced to ensure privacy and security.

Bedroom

Bathroom en suite

Appartment with 2 bathrooms

Entrance area

Community pool in front of the beach

View to the complex

Top location

Childrens playground

Entrance hall of the building

Communal staircase

Access to the beach

Facade

Pool

Beach in front of the door