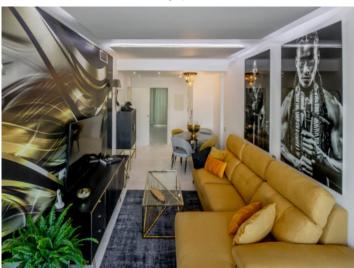

#### **Details:**

This beautiful 92 sqm apartment boasts a luxurious, modern interior with characteristic Art Deco accents and is being sold fully furnished.

It is located on the 3rd floor and is easily accessible by elevator. The living and dining area leads onto the balcony where you can dine or relax under the stars. Two bright bedrooms, both with fitted wardrobes and modern en suite bathrooms, offer plenty of comfort.

**Location & surrounding area:** 

Large pool

Living area

Living area

Kitchen

Kitchen

Bedroom

One of 2 bedrooms