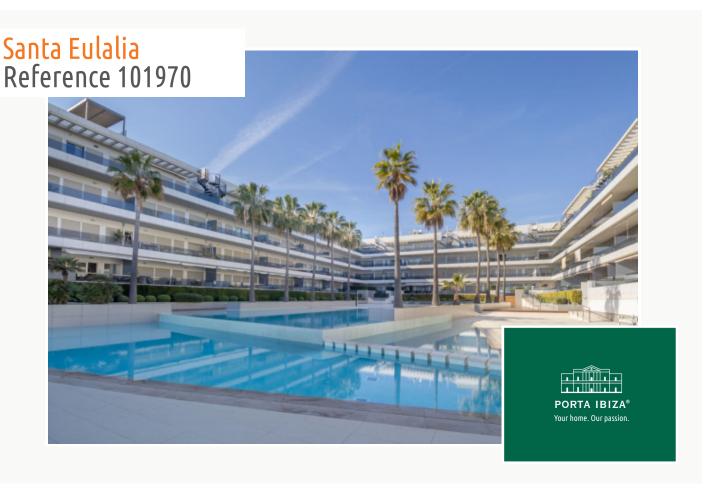

The communal outdoor area includes a beautiful garden as well as a private beach overlooking Playa en Bossa. The residential building and outdoor areas are fully fenced to ensure privacy and security.

**Location & surrounding area:** 

Large pool

Living area

Living area

Kitchen

Kitchen

Bedroom

One of 2 bedrooms

Bedroom

Bathroom en suite

Appartment with 2 bathrooms

Entrance area

Community pool in front of the beach

View to the complex

Top location

Childrens playground