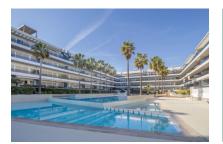

The communal outdoor area includes a beautiful garden as well as a private beach overlooking Playa en Bossa. The residential building and outdoor areas are fully fenced to ensure privacy and security.

**Location & surrounding area:** 

Large pool

Living area

Living area

Kitchen

Kitchen

Bedroom

One of 2 bedrooms

Bedroom

Bathroom en suite

Appartment with 2 bathrooms

Entrance area

Community pool in front of the beach

View to the complex

Top location

Childrens playground

Entrance hall of the building

Communal staircase

Access to the beach

Facade

Pool

Beach in front of the door