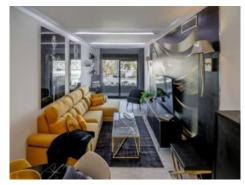

#### **Details:**

This beautiful 92 sqm apartment boasts a luxurious, modern interior with characteristic Art Deco accents and is being sold fully furnished.

It is located on the 3rd floor and is easily accessible by elevator. The living and dining area leads onto the balcony where you can dine or relax under the stars. Two bright bedrooms, both with fitted wardrobes and modern en suite bathrooms, offer plenty of comfort.

The separate, modern kitchen has high-quality appliances and a breakfast bar. There is also a separate utility room with washing machine, dryer and additional storage space. The private balcony offers magnificent views of the Mediterranean.