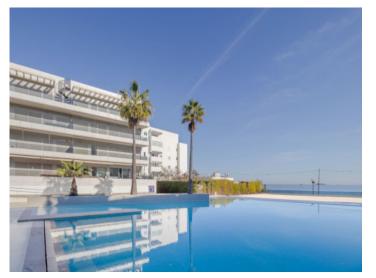

The communal outdoor area includes a beautiful garden as well as a private beach overlooking Playa en Bossa. The residential building and outdoor areas are fully fenced to ensure privacy and security.

**Location & surrounding area:** 

Large pool

Living area

Living area

Kitchen

Kitchen

Bedroom

One of 2 bedrooms

Bedroom

Bathroom en suite

Appartment with 2 bathrooms

Entrance area

Community pool in front of the beach

View to the complex

Top location

Childrens playground