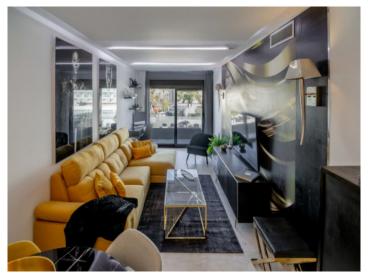

#### **Details:**

This beautiful 92 sqm apartment boasts a luxurious, modern interior with characteristic Art Deco accents and is being sold fully furnished.

It is located on the 3rd floor and is easily accessible by elevator. The living and dining area leads onto the balcony where you can dine or relax under the stars. Two bright bedrooms, both with fitted wardrobes and modern en suite bathrooms, offer plenty of comfort.

**Location & surrounding area:** 

Large pool

Living area

Living area

Kitchen

Kitchen

Bedroom

One of 2 bedrooms