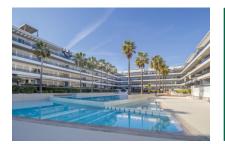

The communal outdoor area includes a beautiful garden as well as a private beach overlooking Playa en Bossa. The residential building and outdoor areas are fully fenced to ensure privacy and security.

Bedroom

Bathroom en suite

Appartment with 2 bathrooms

Entrance area

Community pool in front of the beach

View to the complex

Top location

Childrens playground

Entrance hall of the building

Communal staircase

Access to the beach

Facade

Pool

Beach in front of the door