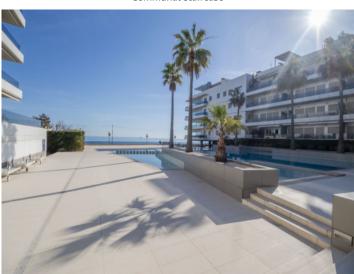

The communal outdoor area includes a beautiful garden as well as a private beach overlooking Playa en Bossa. The residential building and outdoor areas are fully fenced to ensure privacy and security.

**Location & surrounding area:** 

Large pool

Living area

Living area

Kitchen

Kitchen

Bedroom

One of 2 bedrooms

Bedroom

Bathroom en suite

Appartment with 2 bathrooms

Entrance area

Community pool in front of the beach

View to the complex

Top location

Childrens playground