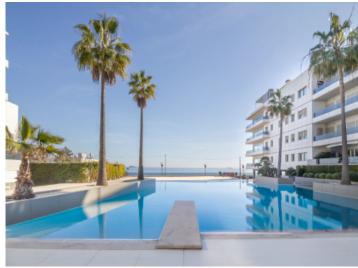

The communal outdoor area includes a beautiful garden as well as a private beach overlooking Playa en Bossa. The residential building and outdoor areas are fully fenced to ensure privacy and security.

**Location & surrounding area:** 

Large pool

Living area

Living area

Kitchen

Kitchen

Bedroom

One of 2 bedrooms

Bedroom

Bathroom en suite

Appartment with 2 bathrooms

Entrance area

Community pool in front of the beach

View to the complex

Top location

Childrens playground